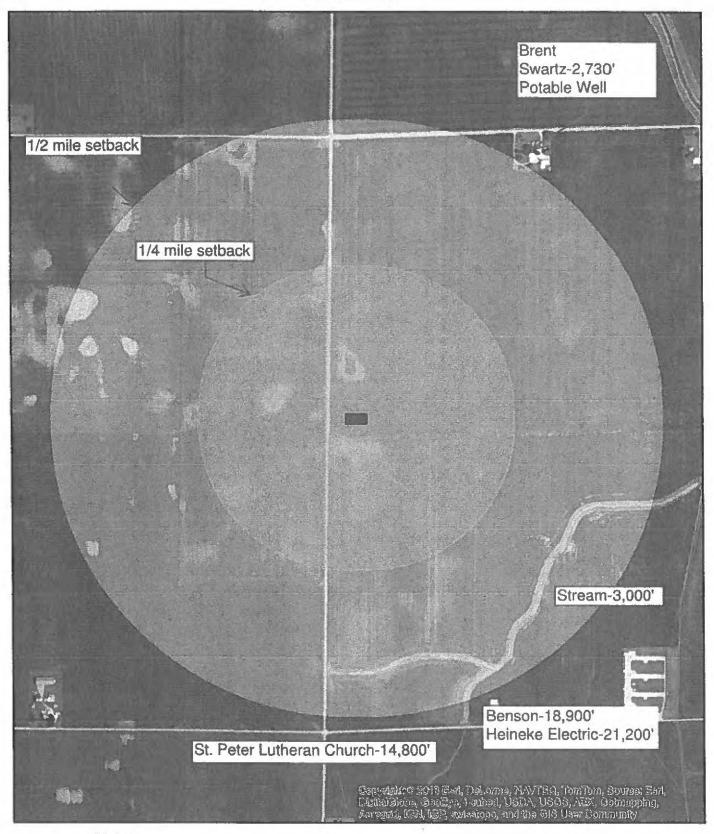

  Hodel Turkey Farm, Inc.—Joe Site
  2050 County Rd. 1900 E.
  Benson, IL 61516

The proposed water pollution control facilities in this request are located in the SW ¼ of Section 13, T28N, R1W of the 3rd P.M. in Woodford County, at the above street address and consist of the following:

The livestock waste handling facilities consists of one concrete manure pit (approximately 193 ft. x 102 ft. x 8 ft. deep), the concrete slatted portion of the floor over the manure pit that capture and contain waste generated in the barn above, eight pumpout pits (each approximately 6 ft. x 6 ft.) to allow manure removal from the manure pit, and Form-A-Drain perimeter drainage pipes (approximately 686 ft. x 6 in.) located around the footing of manure pit to prevent flotation of the pit.